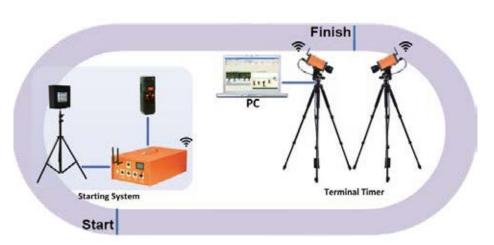

#### Starting System

Consisting of a wireless host, handheld, terminal and flash indicator.
Sports such as: Track, Sped Skating, Rowing, Horse Racing, Cycling, Karting and more.

## Automatic Starting System

As you can see from the image left the Track Timing System is an automatic timing system and can be used as shown with the Starting Host, Starting Handle and Flash Indicator at the Start line with the Terminal Timers at the Finish line.