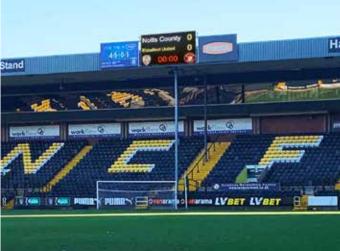

#### LARGE FORMAT SCOREBOARDS

We have installed many large screen LED scoreboards at both at different stadiums, shown below are two large scoreboards at different football clubs.

Notts County FC wanted two large LED scoreboards at each end of their stadium installed onto their roof. Once the steel structure was in place, the LED screens were installed. The overall size of each screen is 4.8 x 2.88 metres with an LED pitch of 10mm.