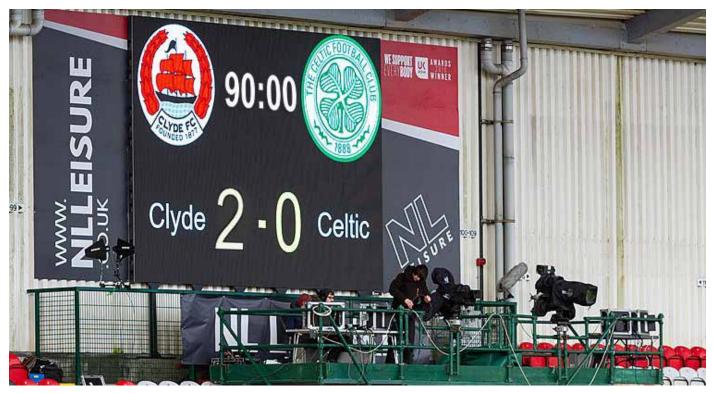

The larger screen at Clyde FC measures some 5.76 x 3.84 metres, and is installed up against a wall section behind the seating area. The stadium is also used for Rugby matches, so our LEDsynergy Software apps are used for both.