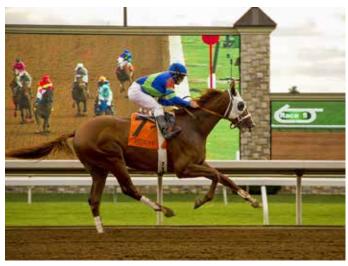

#### Starting System

Consisting of a wireless host, handheld, terminal and flash indicator.
Sports such as: Track, Sped Skating, Rowing, Horse Racing, Cycling, Karting and more.

## Automatic Starting System

As you can see from the image left the Track Timing System is an automatic timing system and can be used as shown with the Starting Host, Starting Handle and Flash Indicator at the Start line with the Terminal Timers at the Finish line.