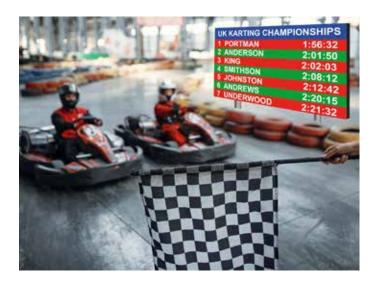

#### Starting System

Consisting of a wireless host, handheld, terminal and flash indicator.
Sports such as: Track, Sped Skating, Rowing, Horse Racing, Cycling, Karting and more.