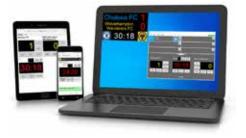

#### LEDSYNERGY HTML VIDEO SCOREBOARD SOFTWARE

Once you've paid for the software it's yours, NO subscription to pay, saving you money.

We have developed our own software to control our full colour video scoreboards which is a preferred options for many Clubs. It is very easy to use, before your LED scoreboard is installed we will set up all the technical elements to your software onto your controller, having already liaised with you to confirm layouts.

As you can see from the images, you have a 'Dashboard' on your controller screen to set up 'Teams', 'Players', 'Images', 'Adverts', 'Videos' and any information that you want on the scoreboard, this can be done before the match. During the match all these elements, as well as 'Goals', 'Scorer' and 'Match Start/Stop' are activated by simply clicking a button on the dashboard or by using a mobile phone or tablet device.

#### **PC Controller**

SYN C - The brains of the SYNERGY range of full colour scoreboards. Set up before any game event with team name, player and picture, sponsor adverts and club information. The game/event can then be run directly from the SYN C Controller - a remote PC or laptop - mobile phone or tablet device.

#### **Mobile Control**

No messy apps to install on your phone or tablet. Just connect the device to the SYN Controller via the Wi-Fi, once connected you can then change the scores, operate the time and run the content on your mobile device.