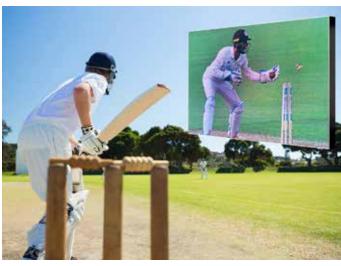

#### **KEEPING YOUR SPECTATORS ATTENTION**

The scoreboards have the capability to show not only alternative content such as adverts and information, but also video match replay and slow motion replay, giving your spectators the fully immersive experience.

## **Slow Motion Playback and Recording**

The system is for high definition video slow playback which can be widely used in live sporting events, with the functions of HD video recording and slow motion replaying. It can provide the producer with rich live videos from multicamera in different angles so that they can do quick local edition locally for living, TV and Internet broadcast.

#### **Features**

- 4 channels video recording and instant replaying simultaneously.
- 2 channels independent output.
- SDI Input in 1080P mode.
- Slow playback the great shots in different speed, in multi-angle with broadcast quality video signal.
- Live slow-motion video can be used for network broadcast, LED display and local preview.
- Integrated with Title maker system, to show the live-score on the slowmotion video synchronously.