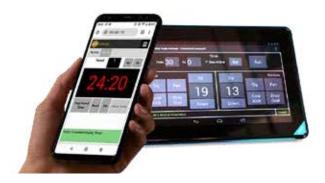

#### **Mobile Control**

No messy apps to install on your phone or tablet. Just connect the device to the SYN Controller via the Wi-Fi, once connected you can then change the scores, operate the time and run the content on your mobile device.