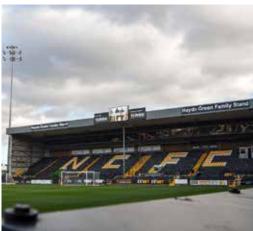

#### LARGE FORMAT SCOREBOARDS

We have installed many large screen LED scoreboards at both at different stadiums, shown below are two large scoreboards at different football clubs.

Notts County FC wanted two large LED scoreboards at each end of their stadium installed onto their roof. Once the steel structure was in place, the LED screens were installed. The overall size of each screen is 4.8 x 2.88 metres with an LED pitch of 10mm.

The larger screen at Clyde FC measures some 5.76 x 3.84 metres, and is installed up against a wall section behind the seating area. The stadium is also used for Rugby matches, so our LEDsynergy Software apps are used for both.