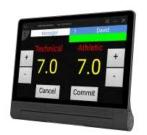

#### **Referees Tablet**

The tablet can be used to update the scoreboard. Sports such as: Rugby, Basketball, Badminton, Volleyball, Gymnastics, Water Polo, Diving and more.