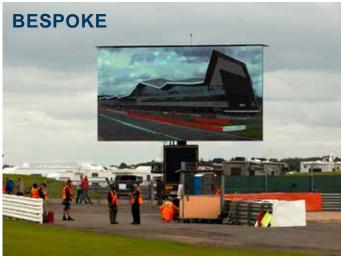

# MOBILE SCOREBOARD / TRAINING SCREEN

Our outdoor full colour screens can be installed to a variety of different places and structures, but one popular option is to install the screen on to a towable trailer as shown here.

This gives you the option to not only use the screen as a mobile scoreboard but also for alternative uses such as a coaching aid showing performance analysis during training sessions with the players. We recently supplied this screen for Bristol City FC so that they could use it for training sessions.

The screen can be moved around the stadium so that the players get a clear view of training playback videos, performance analysis and coaching instruction.