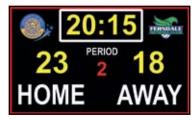

### Simple Scoreboards

#### SIMPLE LED SCOREBOARDS

Our simple LED scoreboards are ideal for smaller venues, for both indoors and outdoors, where budget is important. They are certainly cost conscious but can still impress your supporters.

They comprise of a full colour printed aluminium backing plate with fixings for pole or wall mount, simple full colour LED display units are mounted onto the front of the plate in the desired layout.

You can be truly imaginative with your printed graphics showing dynamic images as well as your Club's name and logo.

Whether you have static vinyl lettering for HOME/VISITORS with just LED score and time, or whether you have fully programmable displays for teams, scores and a message, we can supply an LED scoreboard within a tight budget.