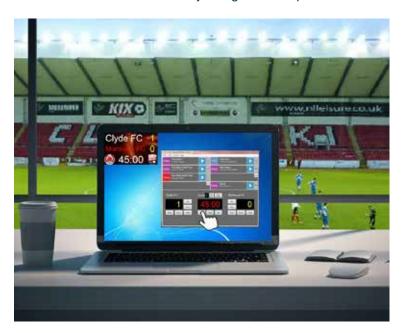

#### LEDSYNERGY HTML VIDEO SCOREBOARD SOFTWARE

Once you've paid for the software it's yours, NO subscription to pay, saving you money.

We have developed our own software to control our full colour video scoreboards which is a preferred options for many Clubs. It is very easy to use, before your LED scoreboard is installed we will set up all the technical elements to your software onto your controller, having already liaised with you to confirm layouts.

As you can see from the images, you have a 'Dashboard' on your controller screen to set up 'Teams', 'Players', 'Images', 'Adverts', 'Videos' and any information that you want on the scoreboard, this can be done before the match. During the match all these elements, as well as 'Goals', 'Scorer' and 'Match Start/Stop' are activated by simply clicking a button on the dashboard or by using a mobile phone or tablet device.