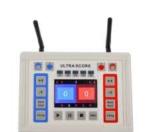

#### Referee Console

Manage all the devices from one host. High precision timing, modify players scores, real-time data input. Sports such as: Basketball and Ice Hockey.