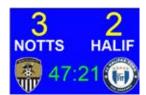

#### LARGE FORMAT SCOREBOARDS

We have installed many large screen LED scoreboards at both at different stadiums, shown below are two large scoreboards at different football clubs.

Notts County FC wanted two large LED scoreboards at each end of their stadium installed onto their roof. Once the steel structure was in place, the LED screens were installed. The overall size of each screen is 4.8 x 2.88 metres with an LED pitch of 10mm.