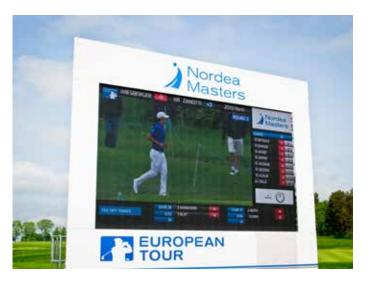

## **Types of Sports Scoreboards**

LEDsynergy Full Colour Scoreboards can be used for all sports, of which there are many! Some of the many sports that use LED scoreboards are listed below, and we are more than happy to discuss other sports. We have previously designed boards with unique software for Bog Snorkelling in Northern Ireland and Darts scoreboards for PDC & BDO.

#### **MULTI SPORTS**

Our Full Colour Scoreboards are extremely versatile in the way that they can be used. If your Stadium is currently used by a number a different sporting clubs then we can set up the software on the LED scoreboard so that it can be utilised by all of the Clubs, utilising our unique Apps.

#### SCOREBOARDS FOR ANY SPORT

LEDsynergy's LED scoreboards can be used for any sport.

The layout of the scoreboard can be changed to suit whatever your sport is.

If you have a stadium that is used by multiple teams playing different sports, then we can set up your screen with different scoreboards to suit the sports in question, giving your facility the flexibility for all clubs within your venue.