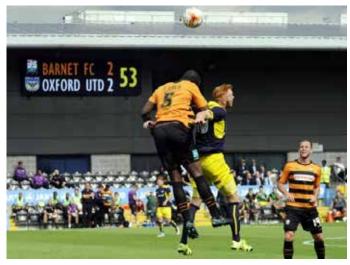

Shown here in the images below and right you can see examples of a screen which has a resolution of 576 x 384 pixels, shown in various layouts and various sports. You can see that the quality of the image is very clear and will give the supporter a very good view from around the stadium.

The layout and colours can be changed to suit the Club, for example the Football layout could be as the example shown on the right or alternatively as the rugby layout below and vice versa. You can easily switch between scoreboard view and video view or even combine the two. Adverts or information can be shown at any time too.