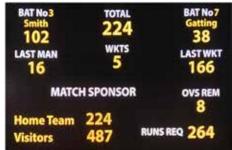

#### **Cricket Software**

Our system is operated from **Play Cricket** software. In addition we have a Synergy simple Cricket scorer programme which allows non-league matches to be scored when full functionality is not required.