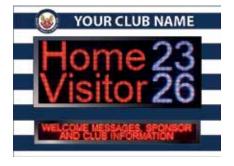

### Simple Scoreboards

#### SIMPLE LED SCOREBOARDS

Our simple LED scoreboards are ideal for smaller venues, for both indoors and outdoors, where budget is important. They are certainly cost conscious but can still impress your supporters.

They comprise of a full colour printed aluminium backing plate with fixings for pole or wall mount, simple full colour LED display units are mounted onto the front of the plate in the desired layout.

You can be truly imaginative with your printed graphics showing dynamic images as well as your Club's name and logo.

Whether you have static vinyl lettering for HOME/VISITORS with just LED score and time, or whether you have fully programmable displays for teams, scores and a message, we can supply an LED scoreboard within a tight budget.

Of course, you can have an area for sponsorship and even re-coup the cost by getting your sponsor to pay for the scoreboard.

Our most popular options are shown below, but other configurations are available, call us for costs.