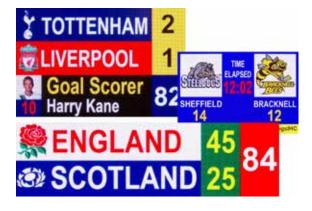

#### **MULTI SPORTS**

Our Full Colour Scoreboards are extremely versatile in the way that they can be used. If your Stadium is currently used by a number a different sporting clubs then we can set up the software on the LED scoreboard so that it can be utilised by all of the Clubs, utilising our unique Apps.

#### SCOREBOARDS FOR ANY SPORT

LEDsynergy's LED scoreboards can be used for any sport.

The layout of the scoreboard can be changed to suit whatever your sport is.

If you have a stadium that is used by multiple teams playing different sports, then we can set up your screen with different scoreboards to suit the sports in question, giving your facility the flexibility for all clubs within your venue.

**Rugby Layout** 

**Cricket Layout** 

Football Layout

**Netball Layout** 