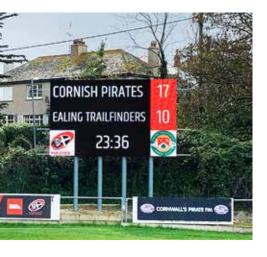

#### LARGE FORMAT SCOREBOARDS

We have installed many large screen LED scoreboards at both at different stadiums, shown below are two large scoreboards at different football clubs.

Notts County FC wanted two large LED scoreboards at each end of their stadium installed onto their roof. Once the steel structure was in place, the LED screens were installed. The overall size of each screen is 4.8 x 2.88 metres with an LED pitch of 10mm.

The larger screen at Clyde FC measures some 5.76 x 3.84 metres, and is installed up against a wall section behind the seating area. The stadium is also used for Rugby matches, so our LEDsynergy Software apps are used for both.