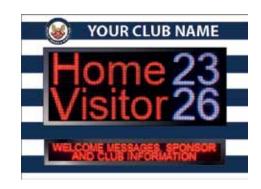

#### SIMPLE LED SCOREBOARDS

Our simple LED scoreboards are ideal for smaller venues, for both indoors and outdoors, where budget is important. They are certainly cost conscious but can still impress your supporters.

They comprise of a full colour printed aluminium backing plate with fixings for pole or wall mount, simple full colour LED display units are mounted onto the front of the plate in the desired layout.

You can be truly imaginative with your printed graphics showing dynamic images as well as your Club's name and logo.

Whether you have static vinyl lettering for HOME/VISITORS with just LED score and time, or whether you have fully programmable displays for teams, scores and a message, we can supply an LED scoreboard within a tight budget.