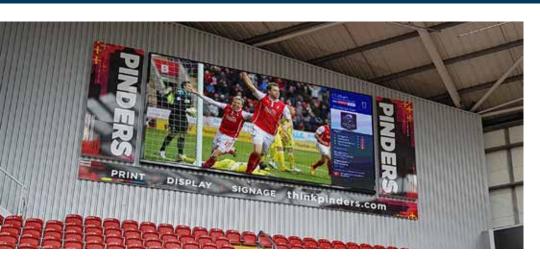

#### LARGE FORMAT SCOREBOARDS

We have installed many large screen LED scoreboards at both at different stadiums, shown below are two large scoreboards at different football clubs.

Notts County FC wanted two large LED scoreboards at each end of their stadium installed onto their roof. Once the steel structure was in place, the LED screens were installed. The overall size of each screen is 4.8 x 2.88 metres with an LED pitch of 10mm.

The larger screen at Clyde FC measures some 5.76 x 3.84 metres, and is installed up against a wall section behind the seating area. The stadium is also used for Rugby matches, so our LEDsynergy Software apps are used for both.