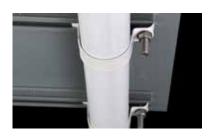

The scoreboards are generally installed on posts, the aluminium back plate has rails to the back to enable fixing to the posts, as shown right. We can supply a pole kit which includes 2 posts to suit plus fixings.