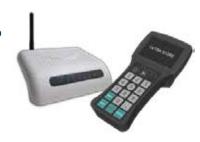

## Wireless Host and Hand Held

Wireless communication up to 20 metres. Sports such as: Gymnastics, Figure Skating, Dressage, Diving, Parkour and more.

#### **Scoring Controller**

Simple scoring for each player, wireless up to 20 metres. Vibration alerts and long stanby. For sports such as: Boxing and Martial Arts.