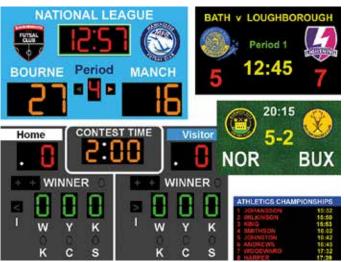

## **Types of Sports Scoreboards**

LEDsynergy Full Colour Scoreboards can be used for all sports, of which there are many! Some of the many sports that use LED scoreboards are listed below, and we are more than happy to discuss other sports. We have previously designed boards with unique software for Bog Snorkelling in Northern Ireland and Darts scoreboards for PDC & BDO.

#### **MULTI SPORTS**

Our Full Colour Scoreboards are extremely versatile in the way that they can be used. If your Stadium is currently used by a number a different sporting clubs then we can set up the software on the LED scoreboard so that it can be utilised by all of the Clubs, utilising our unique Apps.

#### SCOREBOARDS FOR ANY SPORT

LEDsynergy's LED scoreboards can be used for any sport.

The layout of the scoreboard can be changed to suit whatever your sport is.

If you have a stadium that is used by multiple teams playing different sports, then we can set up your screen with different scoreboards to suit the sports in question, giving your facility the flexibility for all clubs within your venue.