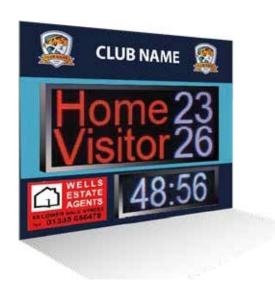

### Simple Scoreboards

#### SIMPLE LED SCOREBOARDS

Our simple LED scoreboards are ideal for smaller venues, for both indoors and outdoors, where budget is important. They are certainly cost conscious but can still impress your supporters.