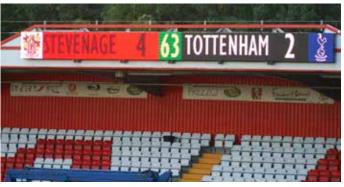

Shown here in the images below and right you can see examples of a screen which has a resolution of 576 x 384 pixels, shown in various layouts and various sports. You can see that the quality of the image is very clear and will give the supporter a very good view from around the stadium.

The layout and colours can be changed to suit the Club, for example the Football layout could be as the example shown on the right or alternatively as the rugby layout below and vice versa. You can easily switch between scoreboard view and video view or even combine the two. Adverts or information can be shown at any time too.