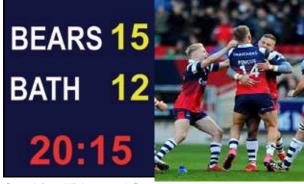

Shown here in the images below and right you can see examples of a screen which has a resolution of 576 x 384 pixels, shown in various layouts and various sports. You can see that the quality of the image is very clear and will give the supporter a very good view from around the stadium.

The layout and colours can be changed to suit the Club, for example the Football layout could be as the example shown on the right or alternatively as the rugby layout below and vice versa. You can easily switch between scoreboard view and video view or even combine the two. Adverts or information can be shown at any time too.