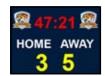

#### Popular Scoreboard Sizes - Each Cabinet - 640 x 480mm - P5mm - 128 x 96 pixels

Shown here are some examples of scoreboard layouts and colours, with team names, crests, scores and timer.

You can set out your scoreboard however you wish, if you'd like us to do a mock up of your particular design, then give us a call and we will be happy to.