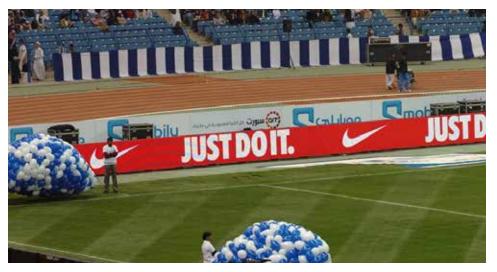

#### PERIMETER BOARDS

In addition to our wide range of LED Scoreboards we can supply your Club with LED Perimeter Boards. The all-in-one panel is fully waterproof, it easily fits together, has high brightness, low weight, low power consumption and low cost giving you an excellent medium for sponsors advertisements.