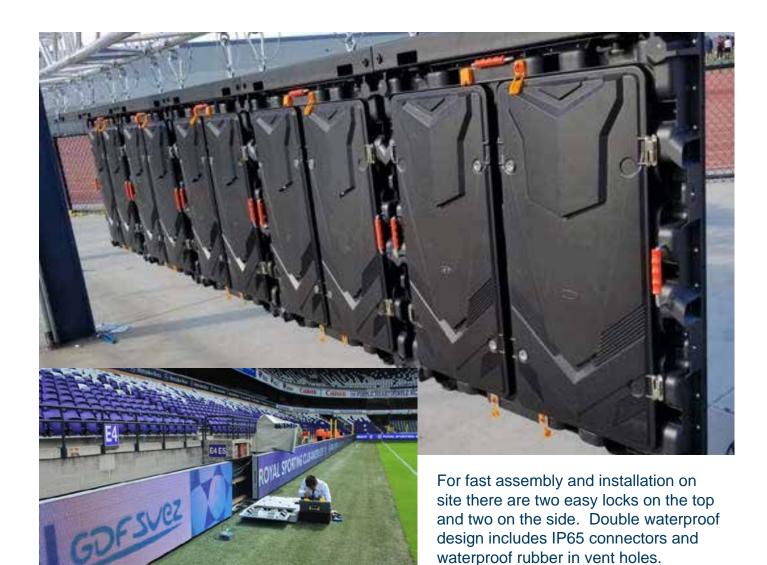

#### PERIMETER BOARDS

In addition to our wide range of LED Scoreboards we can supply your Club with LED Perimeter Boards. The all-in-one panel is fully waterproof, it easily fits together, has high brightness, low weight, low power consumption and low cost giving you an excellent medium for sponsors advertisements.

#### **KEY FEATURES**

- All-in-one panel design that can be used for both of perimeter display and normal rental screen
- Die cast Magnesium Alloy only has 28kg per panel
- Ultra thin only 128mm depth thickness but with 4 fans in each panel ensure better cooling system
- Waterproof structure with retaining cover IP65
- Perfectly ideal for perimeter, high brightness, low weight, low power consumption, and low cost
- Available in the following pixel pitches: 8mm 10mm