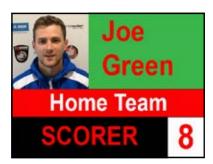

#### LEDSYNERGY HTML VIDEO SCOREBOARD SOFTWARE

Once you've paid for the software it's yours, NO subscription to pay, saving you money.

We have developed our own software to control our full colour video scoreboards which is a preferred options for many Clubs. It is very easy to use, before your LED scoreboard is installed we will set up all the technical elements to your software onto your controller, having already liaised with you to confirm layouts.

As you can see from the images, you have a 'Dashboard' on your controller screen to set up 'Teams', 'Players', 'Images', 'Adverts', 'Videos' and any information that you want on the scoreboard, this can be done before the match. During the match all these elements, as well as 'Goals', 'Scorer' and 'Match Start/Stop' are activated by simply clicking a button on the dashboard or by using a mobile phone or tablet device.