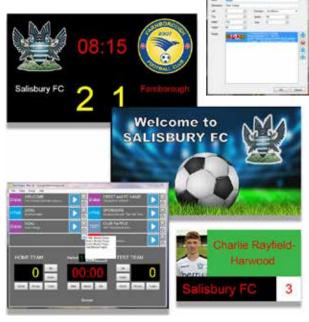

#### LEDSYNERGY HTML VIDEO SCOREBOARD SOFTWARE

Once you've paid for the software it's yours, NO subscription to pay, saving you money.

We have developed our own software to control our full colour video scoreboards which is a preferred options for many Clubs. It is very easy to use, before your LED scoreboard is installed we will set up all the technical elements to your software onto your controller, having already liaised with you to confirm layouts.

As you can see from the images, you have a 'Dashboard' on your controller screen to set up 'Teams', 'Players', 'Images', 'Adverts', 'Videos' and any information that you want on the scoreboard, this can be done before the match. During the match all these elements, as well as 'Goals', 'Scorer' and 'Match Start/Stop' are activated by simply clicking a button on the dashboard or by using a mobile phone or tablet device.