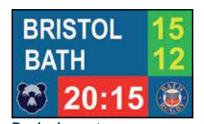

#### SCOREBOARDS FOR ANY SPORT

LEDsynergy's LED scoreboards can be used for any sport.

The layout of the scoreboard can be changed to suit whatever your sport is.

If you have a stadium that is used by multiple teams playing different sports, then we can set up your screen with different scoreboards to suit the sports in question, giving your facility the flexibility for all clubs within your venue.

**Rugby Layout** 

**Cricket Layout** 

Football Layout

**Netball Layout** 