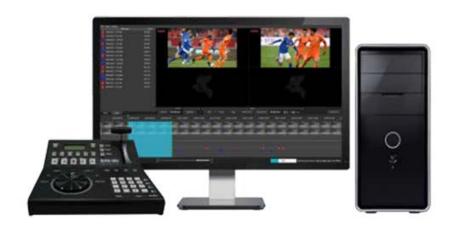

## **Slow Motion Playback and Recording**

The system is for high definition video slow playback which can be widely used in live sporting events, with the functions of HD video recording and slow motion replaying. It can provide the producer with rich live videos from multicamera in different angles so that they can do quick local edition locally for living, TV and Internet broadcast.

#### **Features**

- 4 channels video recording and instant replaying simultaneously.
- 2 channels independent output.
- SDI Input in 1080P mode.
- Slow playback the great shots in different speed, in multi-angle with broadcast quality video signal.
- Live slow-motion video can be used for network broadcast, LED display and local preview.
- Integrated with Title maker system, to show the live-score on the slowmotion video synchronously.

#### System Set-up Diagram