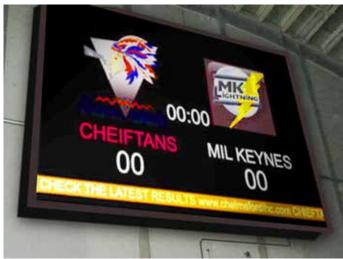

## **Types of Sports Scoreboards**

LEDsynergy Full Colour Scoreboards can be used for all sports, of which there are many! Some of the many sports that use LED scoreboards are listed below, and we are more than happy to discuss other sports. We have previously designed boards with unique software for Bog Snorkelling in Northern Ireland and Darts scoreboards for PDC & BDO.

#### POPULAR SCOREBOARD SIZES - Each Cabinet - 960 x 960mm - P6.67mm - 144 x 144 pixels

Shown here are some examples of scoreboard layouts and colours, with team names, crests, scores and timer. You can set out your scoreboard however you wish, if you'd like us to do a mock up of your particular design, then give us a call and we will be happy to.