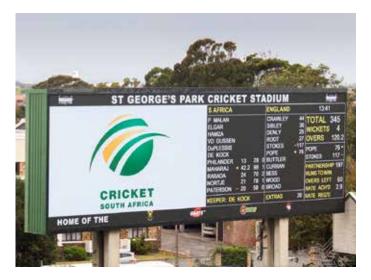

TENTION**

The scoreboards have the capability to show not only alternative content such as adverts and information, but also video match replay and slow motion replay, giving your spectators the fully immersive experience.







#### **INTERESTING CONTENT**

The layout and the colours of the LED scoreboard is totally flexible and can be changed to suit your preference and Club colours. Interesting and captivating content will really help to capture the attention and keep it!

Different aspects of the screen can be coloured in different ways, competitors can be in one colour, the timer in another, and scores in a different colour again, along with colourful logos, adverts, videos and images. Keeping it simple to read is the key to its success.







## **Full Colour Scoreboards**











### Simple Scoreboards

#### SIMPLE LED SCOREBOARDS

Our simple LED scoreboards are ideal for smaller venues, for both indoors and outdoors, where budget is important. They are certainly cost conscious but can still impress your supporters.

They comprise of a full colour printed aluminium backing plate with fixings for pole or wall mount, simple full colour LED display units are mounted onto the front of the plate in the desired layout.

You can be truly imaginative with your printed graphics showing dynamic images as well as your Club's name and logo.

Whether you have static vinyl lettering for HOME/VISITORS with just LED score and time, or whether you have fully programmable displays for teams, scores and a message, we can supply an LED scoreboard within a tight budget.

Of course,