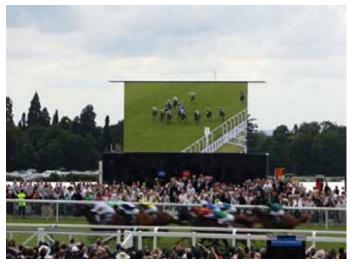

#### Starting System

Consisting of a wireless host, handheld, terminal and flash indicator.
Sports such as: Track, Sped Skating, Rowing, Horse Racing, Cycling, Karting and more.

## Automatic Starting System

As you can see from the image left the Track Timing System is an automatic timing system and can be used as shown with the Starting Host, Starting Handle and Flash Indicator at the Start line with the Terminal Timers at the Finish line.