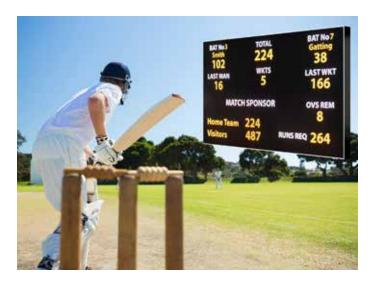

### **Features and Benefits**

More than just a 'Scoreboard', not only does it show Teams, Scores and Times during a match but a multitude of information for your supporters such as Players images, Sponsors, Adverts, Videos, General Information and Competitions.

During a match or game you can show the scores and times along with goals / tries / points scored, but in addition you can intersperse with adverts for sponsors. Before the match you can show the names and photos of the teams playing along with any video adverts for paying sponsors. During half time you can show information on raffles, general Club information and again sponsor adverts.