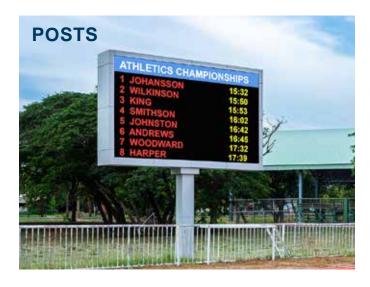

Whether it is directly fixed onto a wall on a building, on top of a stadium stand as shown below right, or within a free-standing structure as shown below, hung from a ceiling on a framework as shown right, installed on a mobile trailer as shown below, or simply installed onto a couple of posts in the ground, then our screens are fully adaptable and flexible enough to meet all these outcomes and any more you can think of!