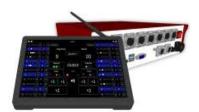

#### **CONTROLLERS**

#### **PC Controller**

SYN C - The brains of the SYNERGY range of full colour scoreboards. Set up before any game event with team name, player and picture, sponsor adverts and club information. The game/event can then be run directly from the SYN C Controller - a remote PC or laptop - mobile phone or tablet device.