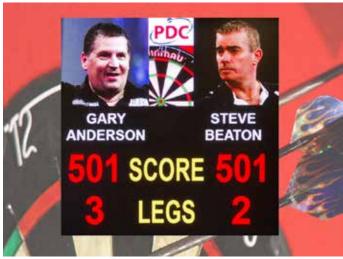

## **Types of Sports Scoreboards**

LEDsynergy Full Colour Scoreboards can be used for all sports, of which there are many! Some of the many sports that use LED scoreboards are listed below, and we are more than happy to discuss other sports. We have previously designed boards with unique software for Bog Snorkelling in Northern Ireland and Darts scoreboards for PDC & BDO.

#### POPULAR SCOREBOARD SIZES - Each Cabinet - 960 x 960mm - P6.67mm - 144 x 144 pixels

Shown here are some examples of scoreboard layouts and colours, with team names, crests, scores and timer. You can set out your scoreboard however you wish, if you'd like us to do a mock up of your particular design, then give us a call and we will be happy to.