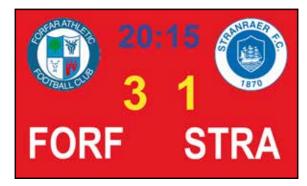

#### SCOREBOARDS FOR ANY SPORT

LEDsynergy's LED scoreboards can be used for any sport.

The layout of the scoreboard can be changed to suit whatever your sport is.

If you have a stadium that is used by multiple teams playing different sports, then we can set up your screen with different scoreboards to suit the sports in question, giving your facility the flexibility for all clubs within your venue.

**Rugby Layout** 

**Cricket Layout** 

Football Layout

**Netball Layout** 