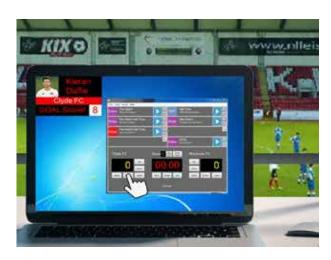

#### LEDSYNERGY HTML VIDEO SCOREBOARD SOFTWARE

Once you've paid for the software it's yours, NO subscription to pay, saving you money.

We have developed our own software to control our full colour video scoreboards which is a preferred options for many Clubs. It is very easy to use, before your LED scoreboard is installed we will set up all the technical elements to your software onto your controller, having already liaised with you to confirm layouts.

As you can see from the images, you have a 'Dashboard' on your controller screen to set up 'Teams', 'Players', 'Images', 'Adverts', 'Videos' and any information that you want on the scoreboard, this can be done before the match. During the match all these elements, as well as 'Goals', 'Scorer' and 'Match Start/Stop' are activated by simply clicking a button on the dashboard or by using a mobile phone or tablet device.