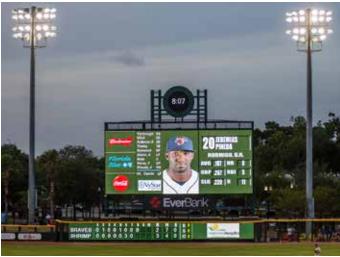

#### LARGE FORMAT SCOREBOARDS

We have installed many large screen LED scoreboards at both at different stadiums, shown below are two large scoreboards at different football clubs.

Notts County FC wanted two large LED scoreboards at each end of their stadium installed onto their roof. Once the steel structure was in place, the LED screens were installed. The overall size of each screen is 4.8 x 2.88 metres with an LED pitch of 10mm.

The larger screen at Clyde FC measures some 5.76 x 3.84 metres, and is installed up against a wall section behind the seating area. The stadium is also used for Rugby matches, so our LEDsynergy Software apps are used for both.