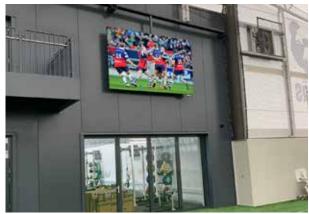

#### LARGE FORMAT SCOREBOARDS

We have installed many large screen LED scoreboards at both at different stadiums, shown below are two large scoreboards at different football clubs.

Notts County FC wanted two large LED scoreboards at each end of their stadium installed onto their roof. Once the steel structure was in place, the LED screens were installed. The overall size of each screen is 4.8 x 2.88 metres with an LED pitch of 10mm.

The larger screen at Clyde FC measures some 5.76 x 3.84 metres, and is installed up against a wall section behind the seating area. The stadium is also used for Rugby matches, so our LEDsynergy Software apps are used for both.