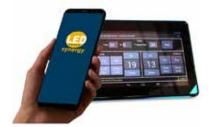

#### LEDSYNERGY HTML VIDEO SCOREBOARD SOFTWARE

Once you've paid for the software it's yours, NO subscription to pay, saving you money.

We have developed our own software to control our full colour video scoreboards which is a preferred options for many Clubs. It is very easy to use, before your LED scoreboard is installed we will set up all the technical elements to your software onto your controller, having already liaised with you to confirm layouts.

As you can see from the images, you have a 'Dashboard' on your controller screen to set up 'Teams', 'Players', 'Images', 'Adverts', 'Videos' and any information that you want on the scoreboard, this can be done before the match. During the match all these elements, as well as 'Goals', 'Scorer' and 'Match Start/Stop' are activated by simply clicking a button on the dashboard or by using a mobile phone or tablet device.