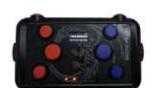

#### **Scoring Controller**

Simple scoring for each player, wireless up to 20 metres. Vibration alerts and long stanby. For sports such as: Boxing and Martial Arts.

#### **Wireless Host**

Supports 5 wireless scoring controllers and 2 electronic body protectors. Wireless up to 20 Metres, for sports such as Taekwondo.