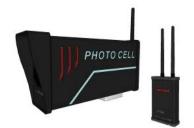

## Wireless Photocell and Transmitter

The photocell will detect the cut off of light and transmit wireless signal, and transmitter to transmit trigger time, for Show-Jumping.