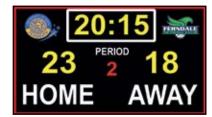

Shown here in the images below and right you can see examples of a screen which has a resolution of 576 x 384 pixels, shown in various layouts and various sports. You can see that the quality of the image is very clear and will give the supporter a very good view from around the stadium.

The layout and colours can be changed to suit the Club, for example the Football layout could be as the example shown on the right or alternatively as the rugby layout below and vice versa. You can easily switch between scoreboard view and video view or even combine the two. Adverts or information can be shown at any time too.

#### **LEDsynergy SOFTWARE**

One time purchase with **NO** subscription fees!

Developed right here in the UK!

576x384 pixels - Football format

576x384 pixels - Rugby format

576x384 pixels - Football live format