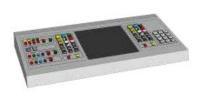

#### **CONTROLLERS**

#### **PC Controller**

SYN C - The brains of the SYNERGY range of full colour scoreboards. Set up before any game event with team name, player and picture, sponsor adverts and club information. The game/event can then be run directly from the SYN C Controller - a remote PC or laptop - mobile phone or tablet device.

#### **Mobile Control**

No messy apps to install on your phone or tablet. Just connect the device to the SYN Controller via the Wi-Fi, once connected you can then change the scores, operate the time and run the content on your mobile device.