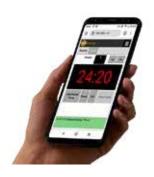

#### **Mobile Control**

No messy apps to install on your phone or tablet. Just connect the device to the SYN Controller via the Wi-Fi, once connected you can then change the scores, operate the time and run the content on your mobile device.