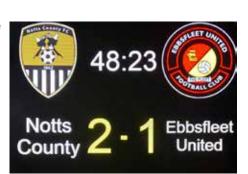

Shown here in the images below and right you can see examples of a screen which has a resolution of 576 x 384 pixels, shown in various layouts and various sports. You can see that the quality of the image is very clear and will give the supporter a very good view from around the stadium.

The layout and colours can be changed to suit the Club, for example the Football layout could be as the example shown on the right or alternatively as the rugby layout below and vice versa. You can easily switch between scoreboard view and video view or even combine the two. Adverts or information can be shown at any time too.

#### **LEDsynergy SOFTWARE**

One time purchase with **NO** subscription fees!

Developed right here in the UK!

576x384 pixels - Football format

576x384 pixels - Rugby format

576x384 pixels - Football live format