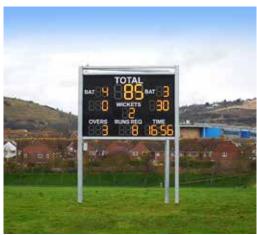

## **Small Outdoor Full Colour Scoreboards**

For smaller Clubs without the vast budget of the larger Clubs, we regularly install smaller LED scoreboards. You still have all the capability of the larger screen, with Multi Sport options, scores, times, adverts, videos and Club information. We will discuss with you your preferred layout for the scoreboard and design accordingly.

#### MOST POPULAR SIZES OF OUTDOOR SCOREBOARDS

We have a vast range of LED screens and scoreboards to suit. Shown below are a small selection of some of our most popular sizes, of course many other sizes and LED pitch are available. Most of our outdoor scoreboards comprise of 960x960mm cabinets in various layouts, as below, with an LED pitch of 6.67mm (The distance between LEDs). Although many other sizes and LED pitch sizes are available.