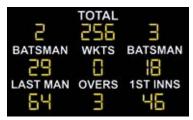

#### **LEDsynergy SOFTWARE**

One time purchase with **NO** subscription fees!

Developed right here in the UK!

576x384 pixels - Football format

576x384 pixels - Rugby format

576x384 pixels - Football live format

576x384 pixels - Cricket format