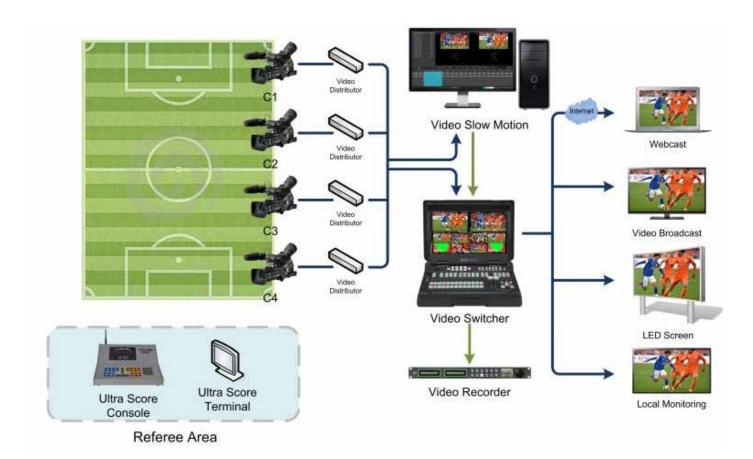

## **Slow Motion Playback and Recording**

The system is for high definition video slow playback which can be widely used in live sporting events, with the functions of HD video recording and slow motion replaying. It can provide the producer with rich live videos from multicamera in different angles so that they can do quick local edition locally for living, TV and Internet broadcast.

#### **Features**

- 4 channels video recording and instant replaying simultaneously.
- 2 channels independent output.
- SDI Input in 1080P mode.
- Slow playback the great shots in different speed, in multi-angle with broadcast quality video signal.
- Live slow-motion video can be used for network broadcast, LED display and local preview.
- Integrated with Title maker system, to show the live-score on the slowmotion video synchronously.

#### System Set-up Diagram