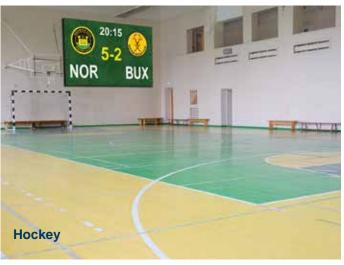

## **Types of Sports Scoreboards**

LEDsynergy Full Colour Scoreboards can be used for all sports, of which there are many! Some of the many sports that use LED scoreboards are listed below, and we are more than happy to discuss other sports. We have previously designed boards with unique software for Bog Snorkelling in Northern Ireland and Darts scoreboards for PDC & BDO.