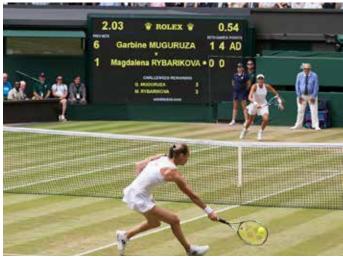

Shown here in the images below and right you can see examples of a screen which has a resolution of 576 x 384 pixels, shown in various layouts and various sports. You can see that the quality of the image is very clear and will give the supporter a very good view from around the stadium.

The layout and colours can be changed to suit the Club, for example the Football layout could be as the example shown on the right or alternatively as the rugby layout below and vice versa. You can easily switch between scoreboard view and video view or even combine the two. Adverts or information can be shown at any time too.