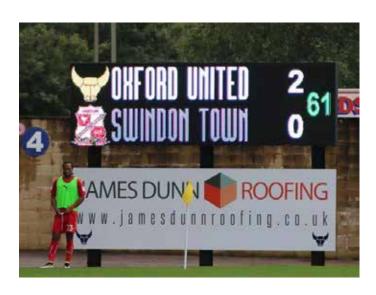

Shown here in the images below and right you can see examples of a screen which has a resolution of 576 x 384 pixels, shown in various layouts and various sports. You can see that the quality of the image is very clear and will give the supporter a very good view from around the stadium.

The layout and colours can be changed to suit the Club, for example the Football layout could be as the example shown on the right or alternatively as the rugby layout below and vice versa. You can easily switch between scoreboard view and video view or even combine the two. Adverts or information can be shown at any time too.