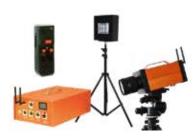

## Automatic Starting System

As you can see from the image left the Track Timing System is an automatic timing system and can be used as shown with the Starting Host, Starting Handle and Flash Indicator at the Start line with the Terminal Timers at the Finish line.