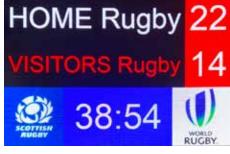

### Simple Scoreboards

#### SIMPLE LED SCOREBOARDS

Our simple LED scoreboards are ideal for smaller venues, for both indoors and outdoors, where budget is important. They are certainly cost conscious but can still impress your supporters.

They comprise of a full colour printed aluminium backing plate with fixings for pole or wall mount, simple full colour LED display units are mounted onto the front of the plate in the desired layout.

You can be truly imaginative with your printed graphics showing dynamic images as well as your Club's name and logo.

Whether you have static vinyl lettering for HOME/VISITORS with just LED score and time, or whether you have fully programmable displays for teams, scores and a message, we can supply an LED scoreboard within a tight budget.