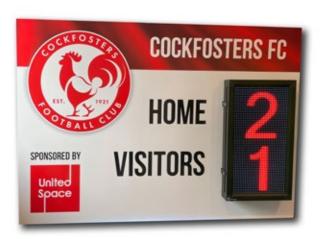

### Simple LED Scoreboards

Our simple LED scoreboards are ideal for smaller venues, for both indoors and outdoors, where budget is important. They are certainly cost conscious but can still impress your supporters.

The LED displays can show the scores and Club names and we can incorporate either a minute or minute/second timer as shown in the examples below. The scoreboards are manufactured with a powder coated aluminium back plate with the LED displays mounted on the face. The depth of the LED displays is 70mm. The LED text area is fully programmable to show your Club's name in CAPS or Lower case and in a variety of different colours to suit your CLUB Colours.

Our most popular options are shown below, but other configurations are available, call us for costs.