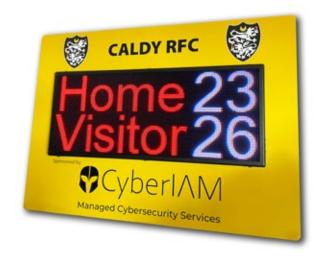

### Simple LED Scoreboards

Our simple LED scoreboards are ideal for smaller venues, for both indoors and outdoors, where budget is important. They are certainly cost conscious but can still impress your supporters.

The LED displays can show the scores and Club names and we can incorporate either a minute or minute/second timer as shown in the examples below. The scoreboards are manufactured with a powder coated aluminium back plate with the LED displays mounted on the face. The depth of the LED displays is 70mm. The LED text area is fully programmable to show your Club's name in CAPS or Lower case and in a variety of different colours to suit your CLUB Colours.

Our most popular options are shown below, but other configurations are available, call us for costs.