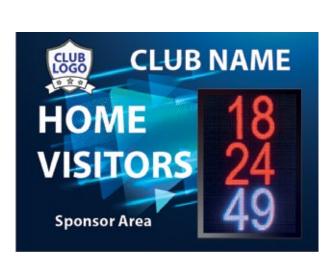

#### **Club Colours**

We can incorporate your Club's colours and graphics, our prices include for full colour printing to the face of the plate, some examples shown below. Full artwork (.Al or .EPS format) to be provided by the client, otherwise you can supply us with logos and text and we will produce your artwork.

#### **Extra Sponsor Panel - Header or Footer**

An additional panel can be supplied, the same width as your scoreboard panel and approx 300mm high which can then be used as a sponsor panel at the bottom or an additional header panel.