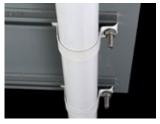

#### **Post and Wall Fixing**

The scoreboards are generally installed on posts, the aluminium back plate has rails to the back to enable fixing to the posts, as shown right. We can supply a pole kit which includes 2 posts to suit plus fixings.