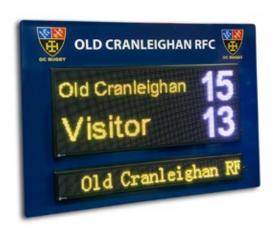

#### **Option 4**

Size: 2100mm (w) x 1525mm (h)

Aluminium plate with full colour printing to face.

LED 1 - 720mm (w) x 720mm (h), 64 x 64 pixels LED 2 - 1040mm (w) x 400mm (h), 96 x 32 pixels Single/Double digit scores - 300mm high digits 4 digit (Mins/Secs) Timer - 300mm high digits

#### **Option 6**

Size: 2100mm (w) x 1525mm (h)

Aluminium plate with full colour printing to face.

LED 1 - 1680mm (w) x 720mm (h), 160 x 64 pixels LED 2 - 1040mm (w) x 400mm (h), 96 x 32 pixels Single/Double digit scores and team - 300mm high digits, 4 digit Mins/Secs Timer - 300mm high digits