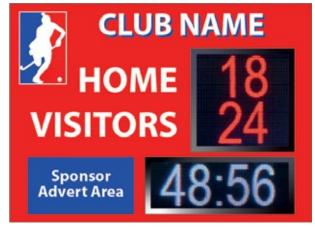

#### **Option 4**

Size: 2100mm (w) x 1525mm (h)

Aluminium plate with full colour printing to face.

LED 1 - 720mm (w) x 720mm (h), 64 x 64 pixels LED 2 - 1040mm (w) x 400mm (h), 96 x 32 pixels Single/Double digit scores - 300mm high digits 4 digit (Mins/Secs) Timer - 300mm high digits

#### **Option 6**

Size: 2100mm (w) x 1525mm (h)

Aluminium plate with full colour printing to face.

LED 1 - 1680mm (w) x 720mm (h), 160 x 64 pixels LED 2 - 1040mm (w) x 400mm (h), 96 x 32 pixels Single/Double digit scores and team - 300mm high digits, 4 digit Mins/Secs Timer - 300mm high digits