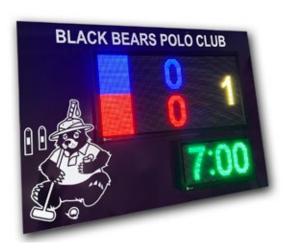

### Simple LED Scoreboards

Our simple LED scoreboards are ideal for smaller venues, for both indoors and outdoors, where budget is important. They are certainly cost conscious but can still impress your supporters.

The LED displays can show the scores and Club names and we can incorporate either a minute or minute/second timer as shown in the examples below. The scoreboards are manufactured with a powder coated aluminium back plate with the LED displays mounted on the face. The depth of the LED displays is 70mm. The LED text area is fully programmable to show your Club's name in CAPS or Lower case and in a variety of different colours to suit your CLUB Colours.

Our most popular options are shown below, but other configurations are available, call us for costs.