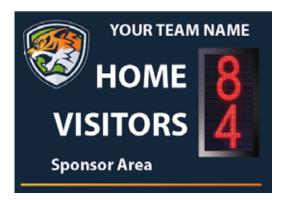

#### **Club Colours**

We can incorporate your Club's colours and graphics, our prices include for full colour printing to the face of the plate, some examples shown below. Full artwork (.Al or .EPS format) to be provided by the client, otherwise you can supply us with logos and text and we will produce your artwork.

#### **Extra Sponsor Panel - Header or Footer**

An additional panel can be supplied, the same width as your scoreboard panel and approx 300mm high which can then be used as a sponsor panel at the bottom or an additional header panel.