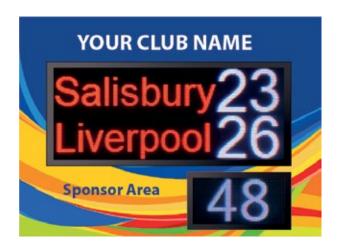

#### Option 5

Size: 2100mm (w) x 1525mm (h)

Aluminium plate with full colour printing to face.

LED 1 - 1680mm (w) x 720mm (h), 160 x 64 pixels

LED 2 - 720mm (w) x 400mm (h), 64 x 32 pixels

Single/Double digit scores and team - 300mm high

digits, 2 digit (Mins) Timer - 300mm high digits