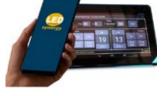

#### **Controllers**

The scoreboards are simply controlled with our inbuilt wi-fi Controller, our LEDsynergy Web-based Scoreboard software is accessed from your mobile phone or tablet.