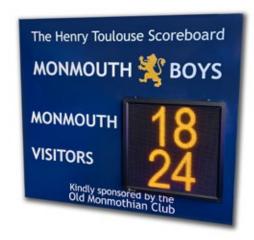

### Simple LED Scoreboards

Our simple LED scoreboards are ideal for smaller venues, for both indoors and outdoors, where budget is important. They are certainly cost conscious but can still impress your supporters.

The LED displays can show the scores and Club names and we can incorporate either a minute or minute/second timer as shown in the examples below. The scoreboards are manufactured with a powder coated aluminium back plate with the LED displays mounted on the face. The depth of the LED displays is 70mm. The LED text area is fully programmable to show your Club's name in CAPS or Lower case and in a variety of different colours to suit your CLUB Colours.

Our most popular options are shown below, but other configurations are available, call us for costs.