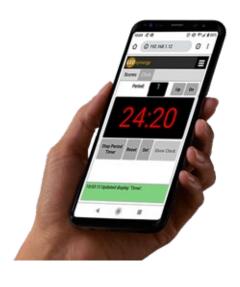

#### **Controllers**

The scoreboards are simply controlled with our inbuilt wi-fi Controller, our LEDsynergy Web-based Scoreboard software is accessed from your mobile phone or tablet.