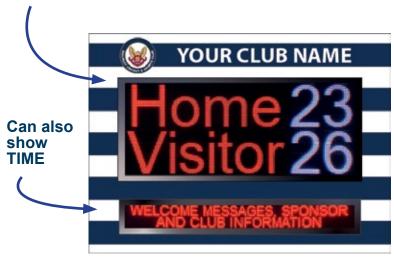

#### **Option 8**

Size: 2100mm (w) x 1525mm (h)

Aluminium plate with full colour printing to face.

LED 1 - 1680mm (w) x 720mm (h), 160 x 64 pixels LED 2 - 1680mm (w) x 240mm (h), 160 x 16 pixels Single/Double digit scores and team - 300mm high digits with Scrolling message display below, which can also show TIME.

The LED displays can show the scores and Club names and we can incorporate either a minute or minute/second timer as shown in the examples below. The scoreboards are manufactured with a powder coated aluminium back plate with the LED displays mounted on the face. The depth of the LED displays is 70mm. The LED text area is fully programmable to show your Club's name in CAPS or Lower case and in a variety of different colours to suit your CLUB Colours.