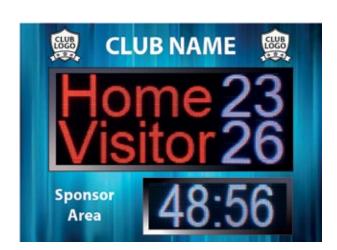

#### **Option 6**

Size: 2100mm (w) x 1525mm (h)

Aluminium plate with full colour printing to face.

LED 1 - 1680mm (w) x 720mm (h), 160 x 64 pixels LED 2 - 1040mm (w) x 400mm (h), 96 x 32 pixels Single/Double digit scores and team - 300mm high digits, 4 digit Mins/Secs Timer - 300mm high digits

#### **Option 8**

Size: 2100mm (w) x 1525mm (h)

Aluminium plate with full colour printing to face.

LED 1 - 1680mm (w) x 720mm (h), 160 x 64 pixels LED 2 - 1680mm (w) x 240mm (h), 160 x 16 pixels Single/Double digit scores and team - 300mm high digits with Scrolling message display below, which can also show TIME.