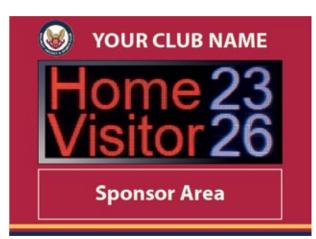

#### **Option 1**

Size: 1700mm (w) x 1200mm (h)

Aluminium plate with full colour printing to face.

LED screen 400mm (w) x720mm (h) LED pitch - 10mm, 32 x 64 pixels Single digit scores - 300mm high digits

#### **Option 2**

Size: 1700mm (w) x 1200mm (h)

Aluminium plate with full colour printing to face.

LED screen 720mm (w) x720mm (h)

LED pitch - 10mm, 64 x 64 pixels

Single/Double digit scores - 300mm high digits

The LED displays can show the scores and Club names and we can incorporate either a minute or minute/second timer as shown in the examples below. The scoreboards are manufactured with a powder coated aluminium back plate with the LED displays mounted on the face. The depth of the LED displays is 70mm. The LED text area is fully programmable to show your Club's name in CAPS or Lower case and in a variety of different colours to suit your CLUB Colours.