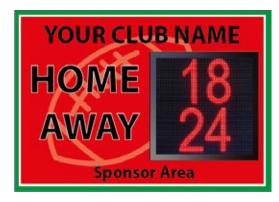

#### **Option 1**

Size: 1700mm (w) x 1200mm (h)

Aluminium plate with full colour printing to face.

LED screen 400mm (w) x720mm (h) LED pitch - 10mm, 32 x 64 pixels Single digit scores - 300mm high digits

#### **Option 2**

Size: 1700mm (w) x 1200mm (h)

Aluminium plate with full colour printing to face.

LED screen 720mm (w) x720mm (h)

LED pitch - 10mm, 64 x 64 pixels

Single/Double digit scores - 300mm high digits

#### **Option 7**

Size: 2100mm (w) x 1525mm (h)

Aluminium plate with full colour printing to face.

LED 1 - 1680mm (w) x 720mm (h), 160 x 64 pixels No Timer.

Extra space at bottom for Sponsor adverts